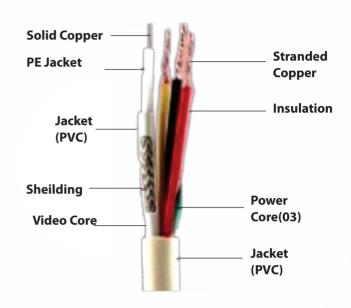

## CCTV Cable Box 3+1 Cable

D-Link CCTV 3+1 construction cable is of hybrid type with combination of Communication and Electrical conductors. The 3 Electrical conductor wire enables powering of the CCTV camera while the communication cable enable recording of images and communicating with control Room devices based on camera capabilities.

## DCC-WHI-90

| SPECIFICATION                              |                                         |
|--------------------------------------------|-----------------------------------------|
| POWER CORE CONDUCTOR                       |                                         |
| Conductor Type                             | Stranded Annealed Bare Copper Conductor |
| No. of Wire/Size of Wire (Nos./mm)         | 16/0.100 ± 0.010 mm                     |
| Insulation                                 | PVC                                     |
| No of Core                                 | 3                                       |
| Colour Code                                | Red, Black & Yellow                     |
| Core O.D.                                  | 1.35 ± 0.10mm                           |
| VIDEO CORE                                 |                                         |
| Conductor Type                             | Solid Annealed Bare Copper Conductor    |
| No of Wire/Size of Wire (Nos./mm)          | 01/0.60 ± 0.015mm                       |
| Insulation                                 | Solid PE                                |
| No of Core                                 | 1                                       |
| Colour Code                                | Natural                                 |
| SHIELD                                     |                                         |
| Shielded with                              | Al-Foil                                 |
| Braiding                                   | CCA wire                                |
| Video Core Jacketing                       | PVC                                     |
| Colour of Jacket                           | Black                                   |
| Video Core O.D.                            | $5.5 \pm 0.20$ mm                       |
| OUTER SHEATH                               |                                         |
| Matenal PVC                                | PVC                                     |
| Colour of Jacketing                        | WHITE (As per Customer Required)        |
| Outer Dia.                                 | 8.20 ± 0.20mm                           |
| Sequential Marking                         | Every Meter                             |
| PACKING                                    |                                         |
| Standard Length                            | 90Mtrs.in Box                           |
| LOW FREQUENCY PARAMTERS                    |                                         |
| Conductor Resistance (DC) of Solid Core    | 65 Ω/1KM @20°c Max                      |
| Conductor resistance (DC) Of Stranded Core | 146Ω/1000m @20°c Max                    |
| T.S in PVC Jacket                          | 200Psi(13.8Mpa)                         |
| Elongation in PVC Jacket                   | 100%                                    |